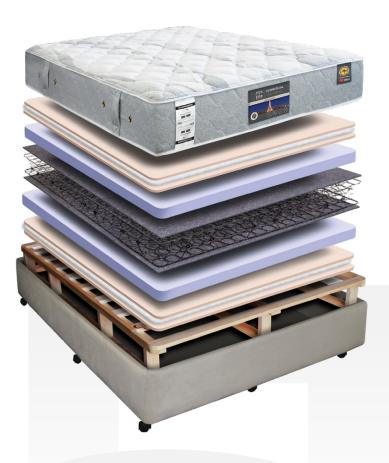

### **Ambassador Mattress (Fully Reversible):**

#### Surface (Dual Sided):

Smooth Top Design with Luxurious Knitted Suite Lurex fabric finish for added comfort.

#### **Comfort Layers:**

Plush feel cushioning foam layers deliver a soft sleep surface and contouring comfort.

#### **Bonnell Spring System:**

3 Zones of varied support that provide comfort and support where you need it most helping you achieve your best sleep.

### **Base System:**

Durable Timber Platform base that works in unison with the mattress to provide additional support for the life of the bed.

Mattress build is for illustration purposes only, fabrics, glides, castors and other materials may vary form actual product