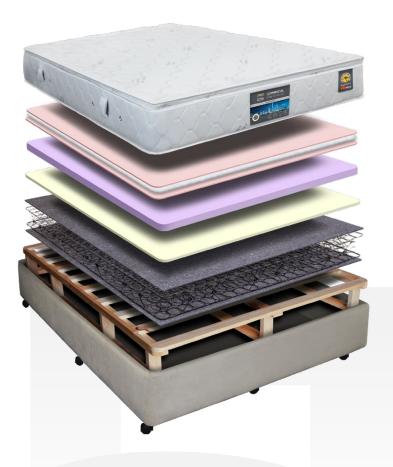

#### **Executive Mattress:**

#### Surface:

Pillow Top Design with Treated Fire Retardant Fabric cover to Australian Standards.

### **Comfort Layers:**

Medium feel cushioning Foam layers for added softness creating the perfect balance of contouring comfort.

# **Bonnell Spring System:**

3 Zones of varied support that provide comfort and support where you need it most helping you achieve your best sleep.

## **Base System:**

Durable Timber Platform base that works in unison with the mattress to provide additional support for the life of the bed.

Mattress build is for illustration purposes only, fabrics, glides, castors and other materials may vary form actual product