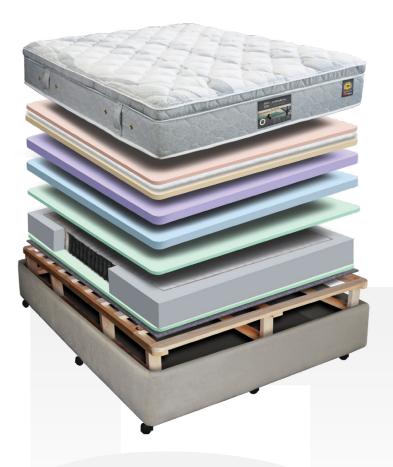

## **Presidential Mattress:**

#### Surface:

Premium Pillow Top Design with Luxurious Knitted Suite Lurex fabric finish for added comfort.

### **Comfort Layers:**

Plush feel cushioning foam layers deliver a luxurious soft contouring superior comfort.

## **Pocket Spring System:**

3 Zones of varied support that conforms to your body shape to provide comfort and support where you need it most helping you achieve your best sleep.

# **Base System:**

Premium Timber Platform base that works in unison with the mattress to provide additional support for the life of the bed.

Mattress build is for illustration purposes only, fabrics, glides, castors and other materials may vary form actual product