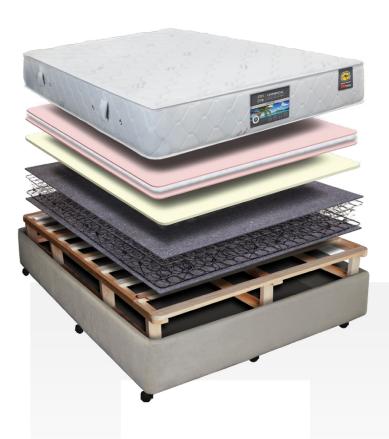

#### Surface:

Smooth Top Design with Treated Fire Retardant Fabric cover to Australian Standards.

## **Comfort Layers:**

Firm feel cushioning Foam layers ensure good contouring comfort.

### **Bonnell Spring System:**

3 Zones of varied support that provide comfort and support where you need it most helping you achieve your best sleep.

## **Base System:**

Durable Timber Platform base that works in unison with the mattress to provide additional support for the life of the bed.

Mattress build is for illustration purposes only, fabrics, glides, castors and other materials may vary form actual product