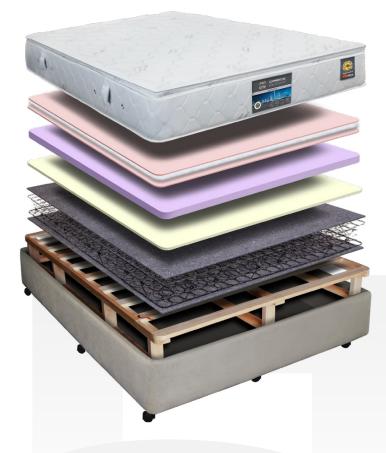

#### **Executive Mattress:** Surface:

Pillow Top Design with Treated Fire Retardant Fabric cover to Australian Standards.

## **Comfort Layers:**

Plush feel cushioning Foam layers for added softness creating the perfect balance of contouring comfort.

## **Bonnell Spring System:**

3 Zones of varied support that provide comfort and support where you need it most helping you achieve your best sleep.

### **Base System:**

Durable Timber Platform base that works in unison with the mattress to provide additional support for the life of the bed.

Mattress build is for illustration purposes only, fabrics, glides, castors and other materials may vary form actual product